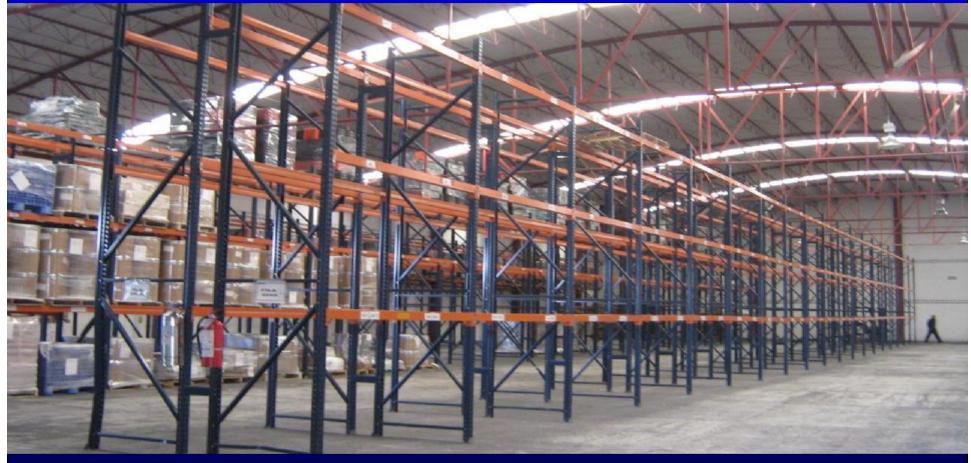

#### Locations

- 100% I.D. locations = 100% Control
- 1300 locations.
- Complying facilities.